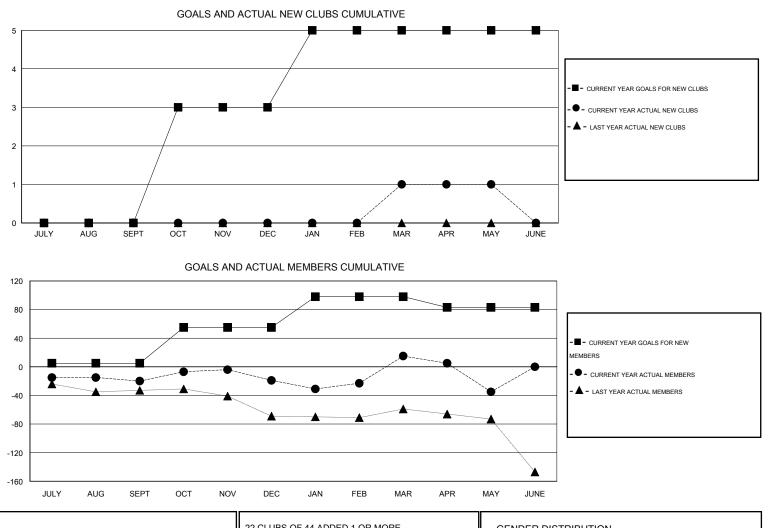

## LOCATION TURKEY

| GMT: HOWARD LEE             |                  | LOCATION TURKEY     |                            |                             |                             |                    |                                  | GMT CA 4                     |                             |  |
|-----------------------------|------------------|---------------------|----------------------------|-----------------------------|-----------------------------|--------------------|----------------------------------|------------------------------|-----------------------------|--|
| -                           |                  | Clubs               |                            | Members                     |                             |                    |                                  |                              |                             |  |
| RESULTS FOR 2013-2014       |                  |                     |                            |                             | RESULTS FOR 2013-2014       |                    |                                  |                              |                             |  |
| QUARTER                     | NEW CLUB<br>GOAL | ACTUAL NEW<br>CLUBS | ACTUAL<br>DROPPED<br>CLUBS | ACTUAL NET<br>GAIN/<br>LOSS | QUARTER                     | NEW MEMBER<br>GOAL | ACTUAL TOTAL<br>MEMBERS<br>ADDED | ACTUAL<br>DROPPED<br>MEMBERS | ACTUAL NET<br>GAIN/<br>LOSS |  |
| JULY/AUG/SEPT               | 0                | 0                   | 0                          | 0                           | JULY/AUG/SEPT               | 5                  | 3                                | 23                           | -20                         |  |
| OCT/NOV/DEC                 | 3                | 0                   | 1                          | -1                          | OCT/NOV/DEC                 | 50                 | 27                               | 26                           | 1                           |  |
| JAN/FEB/MAR<br>APR/MAY/JUNE | 2<br>0           | 1<br>0              | 1<br>0                     | 0<br>0                      | JAN/FEB/MAR<br>APR/MAY/JUNE | 43<br>-15          | 68<br>21                         | 34<br>71                     | 34<br>-50                   |  |